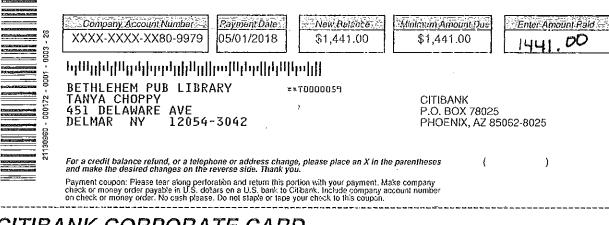

#### Check Warrant Report For A - 40: MANUAL DISB (APR 18) For Dates 4/1/2018 - 4/30/2018

| Check # | Check Date         | Vendor ID | Vendor Name                      | PO Number       | Check Amount |
|---------|--------------------|-----------|----------------------------------|-----------------|--------------|
| 36830   | 04/04/2018         | 487       | **VOID** RAVENA NEWS HERLAD      | 180423          | -70.00       |
| 37007   | 04/04/2018         | 487       | RAVENA NEWS HERALD               | 180423          | 70.00        |
| 37008   | 04/06/2018         | 1833      | BLUESHIELD OF NORTHEASTERN NY    |                 | 6,211.02     |
| 37009   | 04/06/2018         | 2087      | CITIBANK                         | 180579          | 333.00       |
| 37010   | 04/06/2018         | 2174      | GREENE COUNTY HISTORICAL SOCIETY | 180625          | 25.00        |
| 37011   | 04/13/2018         | 1607      | VERIZON BUSINESS FIOS            | 180012          | 201.98       |
| 37012   | 04/13/2018         | 2137      | WEX BANK                         | 180008          | 81.25        |
| 37018   | 04/19/2018         | 2087      | CITIBANK                         | 180641          | 1,441.00     |
| 37019   | 04/19/2018         | 1570      | NATIONAL GRID                    |                 | 3,376.38     |
| 37020   | 04/19/2018         | 1607      | VERIZON BUSINESS FIOS            | 180659          | 272.76       |
| 37021   | 04/27/2018         | 1424      | AFLAC NEW YORK                   |                 | 415.92       |
| 37022   | 04/27/2018         | 1831      | CDPHP UNIVERSAL BENEFITS, INC.   |                 | 22,527.06    |
| 37023   | 04/27/2018         | 720       | MVP HEALTH PLAN, INC.            |                 | 3,154.98     |
| 37024   | 04/27/2018         | 2061      | UNITED HEALTHCARE INSURANCE CO   |                 | 129.97       |
| Numbe   | r of Transactions: | : 14      |                                  | Warrant Total:  | 38,170.32    |
|         |                    |           |                                  | Vendor Portion: | 38,170.32    |